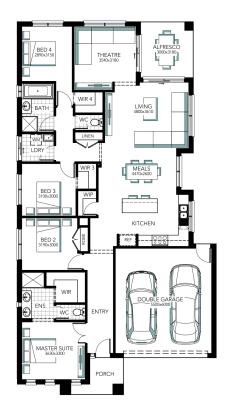

Macan 23

4 🖺

2 🛖

ADDRESS Lot 139 Ridley Avenue, Leneva Valley Estate **LOT WIDTH** 14.00

**LOT SIZE** 723.00 m<sup>2</sup>

HOUSE SIZE

209.13 m<sup>2</sup>